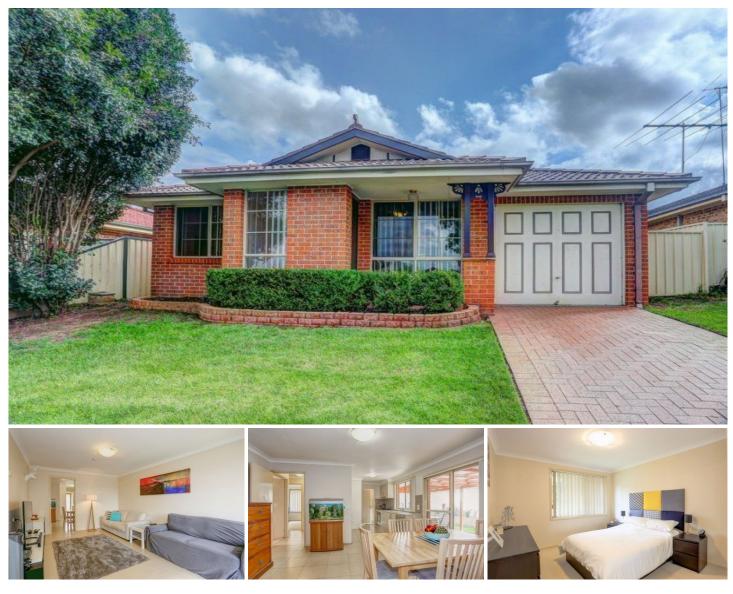

## 16 Woodi Close Glenmore Park NSW

If you have been looking for a very neat, tidy and well loved home, then this fabulous home will only take one look to realise the great value it represents. From the quiet location, the good size well maintained backyard and the covered entertaining area, this home also features:

- \* Four bedrooms
- \* Built in wardrobes
- \* Air conditioning
- \* Renovated kitchen
- \* Tiled living
- \* Separate meals area
- \* Two toilets

If you also want the convenient location, this home is within