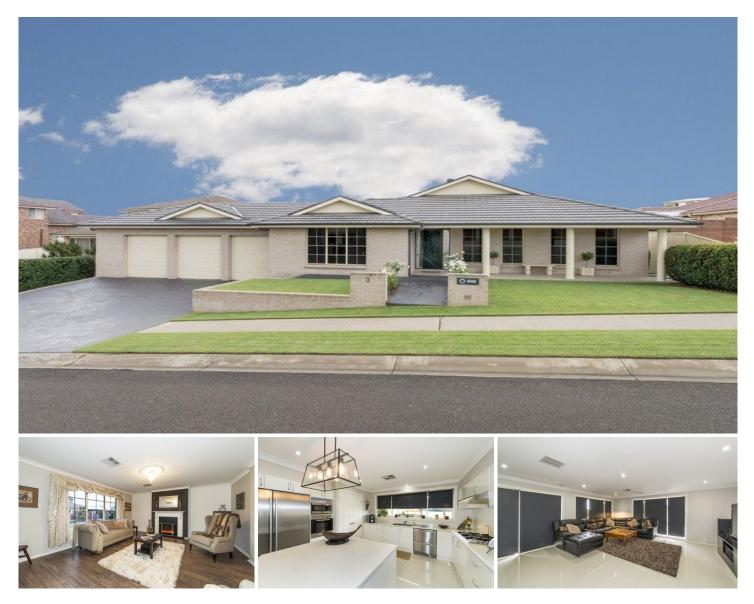

## **3 Wade Close LUDDENHAM NSW**

Architecturally designed and meticulously presented this five year old beauty offers all the features you've always dreamt of plus more. Stunning street appeal is just the beginning. Formal lounge room features new wooden floors, elegant light fittings and a cosy fireplace. If space is what you're after you will love the tiled formal and informal dining and living. The amazing kitchen features stainless steel appliances and terrific bench space for the master chef of the family, complete with a breakfast bar it is the real heart of the home. Boasting four spacious bedrooms three with built in wardrobes, master suite has a large walk in robe and large ensuite including a corner bath. The main bathroom is ideal for the growing family with large corner bath. You will love the huge family room which flows out to the covered entertaining area complete with a built in BBQ