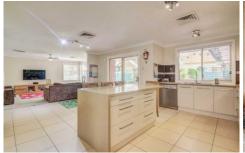

## 27 Surveyors Creek Road Glenmore Park NSW

This beautifully presented home really is the complete package. Offering four bedrooms, ensuite and walk in robe to main, formal and informal living areas, separate rumpus, stunning kitchen, bathroom and impressive outdoor entertaining area with side access and ducted air-conditioning on a 702sqm block.

- \* Multiple living areas
- \* Great size outdoor entertaining areas
- \* Outdoor jacuzzi
- \* Close to amenities
- \* Exceptional kitchen
- \* Almost new renovated bathroom
- \* Open plan living