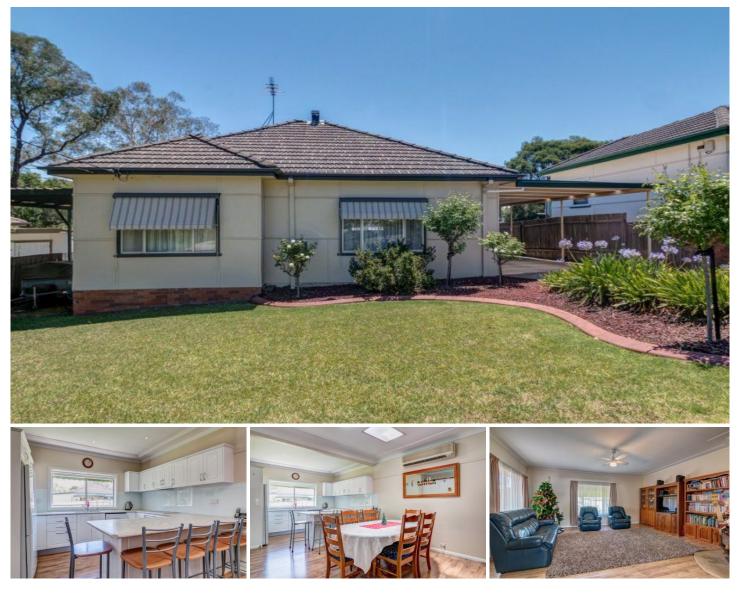

## **35 Penrose Crescent South Penrith NSW**

Situated in a quiet street, this home is ideal for people who are entering the market, or for the astute investor. Some of the many features and benefits of this home include a spacious backyard, covered decked area, a tandem carport and fantastic side access. Here are a few more key features of this lovely home.

- \* Three good size bedrooms \* Split system air conditioning
- \* Wonderful high ceilings
- \* Polished floorboards
- \* Spacious lounge room
- \* Large dining area
- \* Renovated kitchen