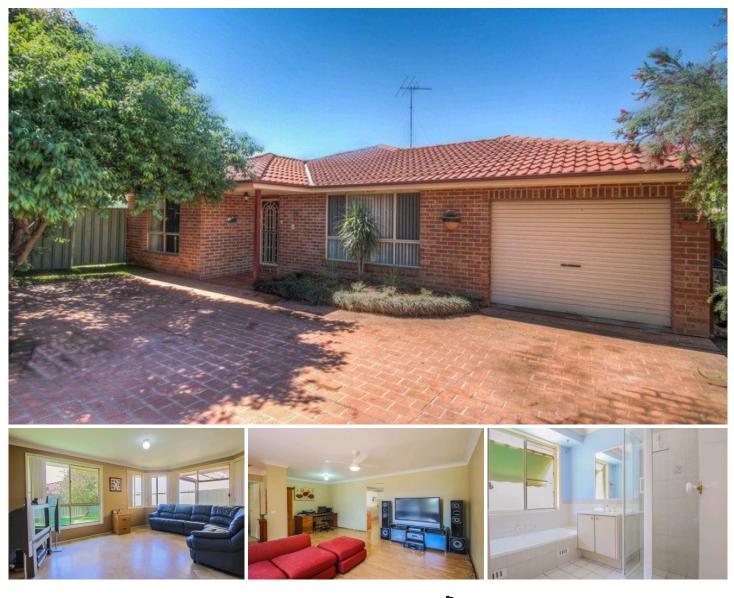

## 13 Kalua Place Glenmore Park NSW

Nestled in a very quiet cul-de-sac, this good size family home awaits. Its many features include four good size bedrooms, built in wardrobes plus an ensuite to the master, combined formal lounge and dining rooms, generous size kitchen and a separate family room. You will be comfortable all year round with the air-conditioning, make use of the undercover entertaining area and cool off in the swimming pool. With this and much more on offer, an inspection is highly suggested. So call us today and avoid missing this opportunity.