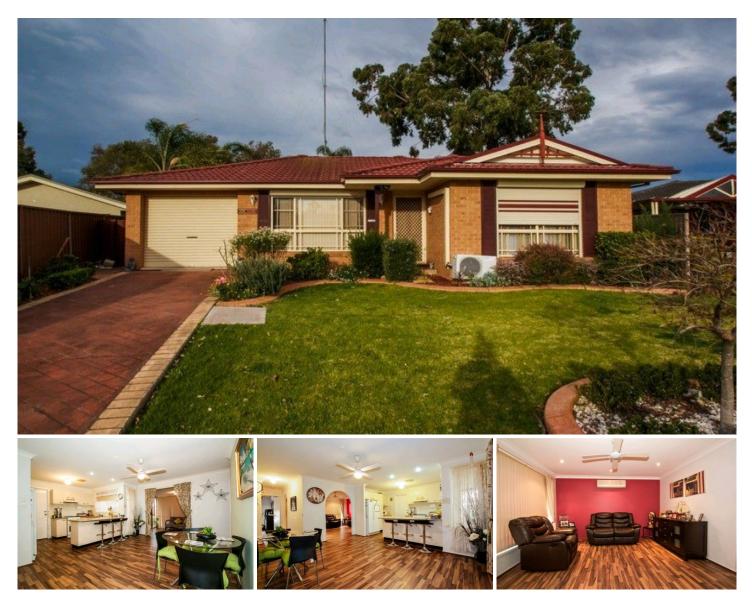

## 9 Jirang Place Glenmore Park NSW

Nestled in a very quiet cul-de-sac, this home awaits your inspection. It features three good size bedrooms, Built in's to all, floating timber flooring, good size lounge room, separate dining room, split system air conditioning and a good size kitchen. Theres also a remote garage with internal access, a second living area, covered entertaining area and a comfortable size back yard. With the town centre being close by as well as schools and buses, this home is definitely a must see! So call us today and book your private viewing! (Agent Declares Interest)

| 3 🍋 | 1 🚔 | 3 🚘 |
|-----|-----|-----|
|-----|-----|-----|

| Туре                 | : House                               |
|----------------------|---------------------------------------|
| <b>Building Size</b> | : 99 sqm                              |
| Land Size            | : 407 sqm                             |
| View                 | : https://www.aitkenre.com.au/8063150 |