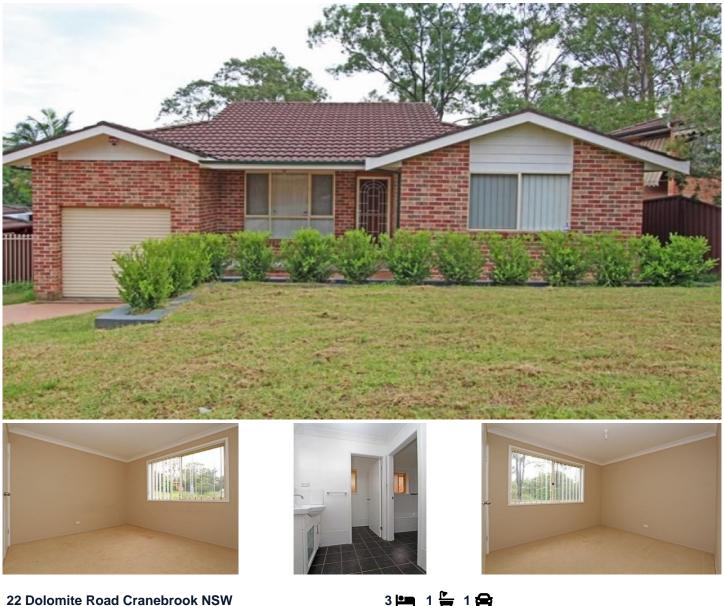

## cifkon.

22 Dolomite Road Cranebrook NSW

Attractively priced in this popular first home owners price bracket is this unassuming property that will leave you grinning from ear to ear. Carpet and tiled flooring leads to three bedrooms with built in robes, the separate lounge room is spacious and the timber kitchen overlooks the massive meals/dining area. A covered timber decking overlooks the grassed yard that offers plenty of room for the kids and pets to roam. Add to this the single garage and modern bathroom. Call now to secure this well - priced property!