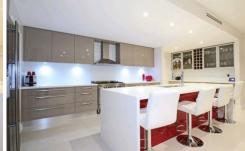

## 2 Watsford Court Claremont Meadows NSW

Resting on over 700sqm of land and nestled amongst other quality homes is a residence that will make you the envy of your friends. The architecturally designed floor plan has been superbly crafted and will offer a contemporary lifestyle that few can enjoy. Porcelain tiles lead to four bedrooms (TWO with ensuites) all are spacious and complimented by built in robes. The outstanding kitchen with island bench and walk in pantry is the centrepiece of the home and overlooks the casual living space. Ducted air conditioning controls comfort, piped music services the home and alfresco area and security is maximised with the alarm and CCTV system. There is also an enormous oversized double garage which is approximately 6m deep x 9m long and 2.8m high along with excellent side access. With too many features to list an inspection is a must to experience