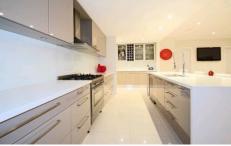

## 2 Watsford Court Claremont Meadows NSW

Resting on over 700sqm of land and nestled amongst other quality homes is a residence that will make you the envy of your friends. The architecturally designed floor plan has been superbly crafted and will offer a contemporary lifestyle that few can enjoy. Porcelain tiles lead to four bedrooms (TWO with ensuites) all are spacious and complimented by built in robes. The outstanding kitchen with island bench and walk in pantry is the centrepiece of the home and overlooks the casual living space. Ducted air conditioning controls comfort, piped music services the home and alfresco area and security is maximised with the alarm and CCTV system. There is also an enormous oversized double garage which is approximately 6m deep x 9m long and 2.8m high along with excellent side access. With too many features to list an inspection is a must to experience