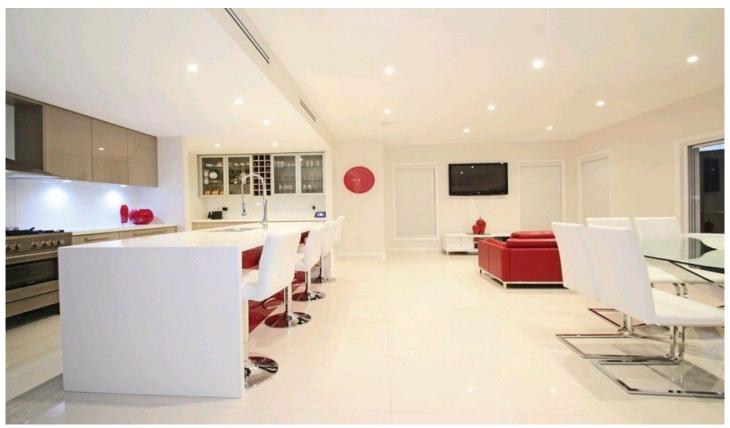

## 2 Watsford Court Claremont Meadows NSW

Resting on over 700sqm of land and nestled amongst other quality homes is a residence that will make you the envy of your friends. The architecturally designed floor plan has been superbly crafted and will offer a contemporary lifestyle that few can enjoy. Porcelain tiles lead to four bedrooms (TWO with ensuites) all are spacious and complimented by built in robes. The outstanding kitchen with island bench and walk in pantry is the centrepiece of the home and overlooks the casual living space. Ducted air conditioning controls comfort, piped music services the home and alfresco area and security is maximised with the alarm and CCTV system. There is also an enormous oversized double garage which is approximately 6m deep x 9m long and 2.8m high along with excellent side access. With too many features to list an inspection is a must to experience