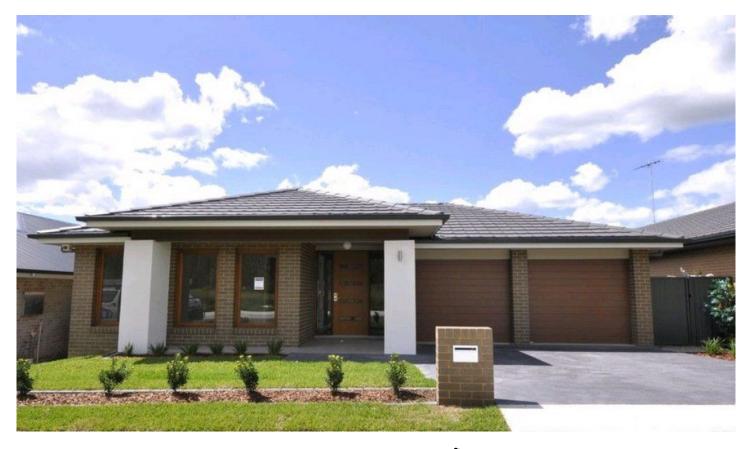

## Lot 1626 Bluestone Drive Mulgoa NSW

Featuring four large bedrooms, a media room, a large open plan living area that flows out to the resort style undercover alfresco, spacious en suite off the master bedroom and double garaging with automatic door and internal access. All this plus bonus' such as high ceilings, air-conditioning, 900mm stainless steel oven, Caesar stone bench tops, timber stacking sliding doors, alarm and a front and rear landscaping complete this magnificent new home. To see why these homes are selling like hot cakes, book your inspection today! 4 🛤 2 🚔 4 🚘