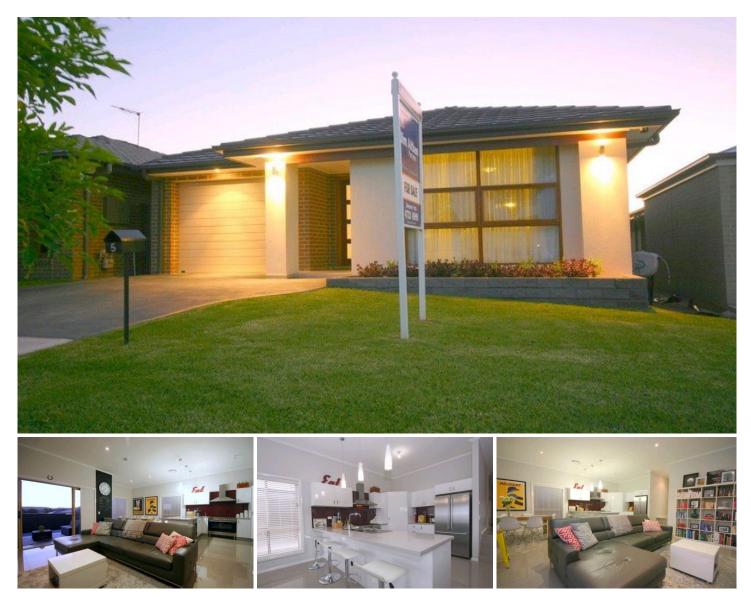

## **5 Lyora Street Glenmore Park NSW**

Located in one of Glenmore Ridges best locations, taking in expansive views of the Blue Mountains is this stunning near new split level home. The floor plan enjoys a wonderful easy flow with three spacious bedrooms with built-ins, main with en-suite and walk-in robe, there are two separate living areas, the second living area forms part of the kitchen and entertaining area of the home which enjoys three meter high ceilings leading out to the rear entertaining deck. With all the designer must haves, such as CeasarStone benchtops, porcelain tiles, floor to ceiling tiles in the en-suite and main bathroom, ducted air-conditioning, alarm, 900mm stainless steel appliances and so much more this is a home that will quite simply WOW you at every turn. If you have high standards and appreciate a great home in a great location that we suggest

## 3 🛤 2 🚆 3 🚘

| Туре                 | : House                               |
|----------------------|---------------------------------------|
| <b>Building Size</b> | : 141 sqm                             |
| Land Size            | : 320 sqm                             |
| View                 | : https://www.aitkenre.com.au/8063117 |