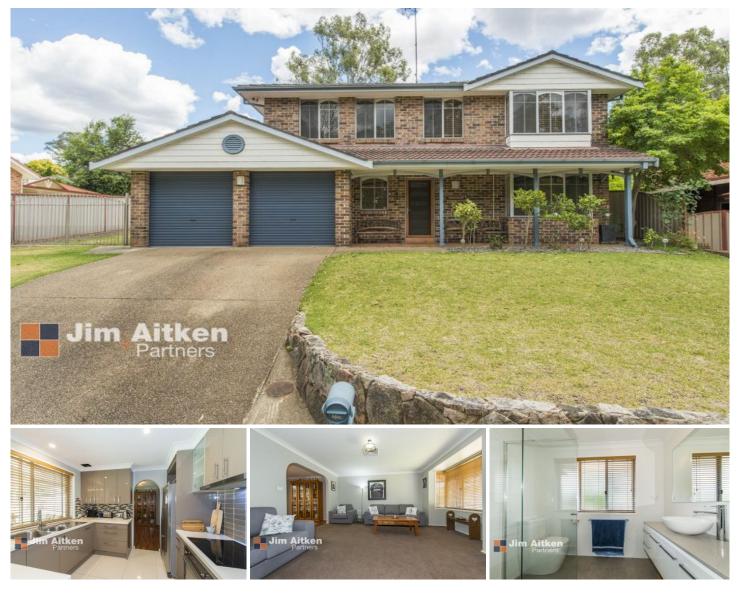

## 7 Lady Jamison Drive Glenmore Park NSW

Situated on an 847m2 block this large home is sure to impress. Growing families will love the four generously sized bedrooms, separate living areas and large backyard. The kitchen looking out to the sparkling in ground pool boasts smeg appliances and ample cupboard storage. Upon inspection you will also notice the:

- \* Large side access
- \* Recently renovated ensuite
- \* Walk through his & her robe
- \* Beautiful covered entertaining area
- \* Outdoor kitchen bench with water & power
- \* Fans & ducted air conditioning
- \* Multiple power points and gas outlets