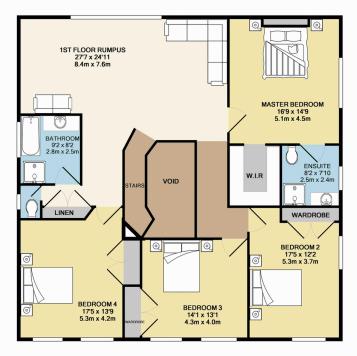

## 13 Gemalong Place Glenmore Park NSW

A long sweeping driveway leads you to this beautifully built home which offers ample space for a larger family. Offering four living areas, five bedrooms, a welcoming kitchen/dining area, three bathrooms and an upstairs study. Why not sit back and enjoy the peaceful living while entertaining your family and friends in the undercover entertaining area overlooking the gorgeous sun lit garden. This luxurious home with plenty of extras included is certainly not one to be missed.

Five double sized bedrooms
Three bathrooms
Multiple oversized living areas
Ducted air conditioning
Jaccuzzi

For full version visit the website

## 5 🗀 3 🔓 2 🖨

Type : House Land Size : 882 sqm

View: https://www.aitkenre.com.au/8063099

1ST FLOOR

GROUND FLOOR

Whilst every attempt has been made to ensure the accuracy of the floor plan contained here, measurements of doors, windows, mons and any other leans are approximate and no responsibility is taken for any error, omission, or mis-statement. This plan is for illustrative purposes only and should be used as such by any prospective purchaser. The services, systems and appliances shown have been tested and no guarantee as to their operability or efficiency can be given Made with Metodoric #2016