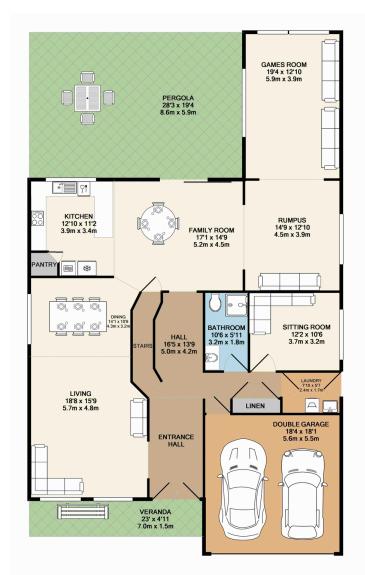

## 13 Gemalong Place Glenmore Park NSW

A long sweeping driveway leads you to this beautifully built home which offers ample space for a larger family. Offering four living areas, five bedrooms, a welcoming kitchen/dining area, three bathrooms and an upstairs study. Why not sit back and enjoy the peaceful living while entertaining your family and friends in the undercover entertaining area overlooking the gorgeous sun lit garden. This luxurious home with plenty of extras included is certainly not one to be missed.

Five double sized bedrooms
Three bathrooms
Multiple oversized living areas
Ducted air conditioning
Jaccuzzi

For full version visit the website

## 5 🗀 3 🔓 2 🖨

Type : House Land Size : 882 sqm

View: https://www.aitkenre.com.au/8063099

1ST FLOOR

GROUND FLOOR

Whilst every attempt has been made to ensure the accuracy of the floor plan contained here, measurements of doors, windows, mons and any other leans are approximate and no responsibility is taken for any error, omission, or mis-statement. This plan is for illustrative purposes only and should be used as such by any prospective purchaser. The services, systems and appliances shown have been tested and no guarantee as to their operability or efficiency can be given Made with Metodoric #2016