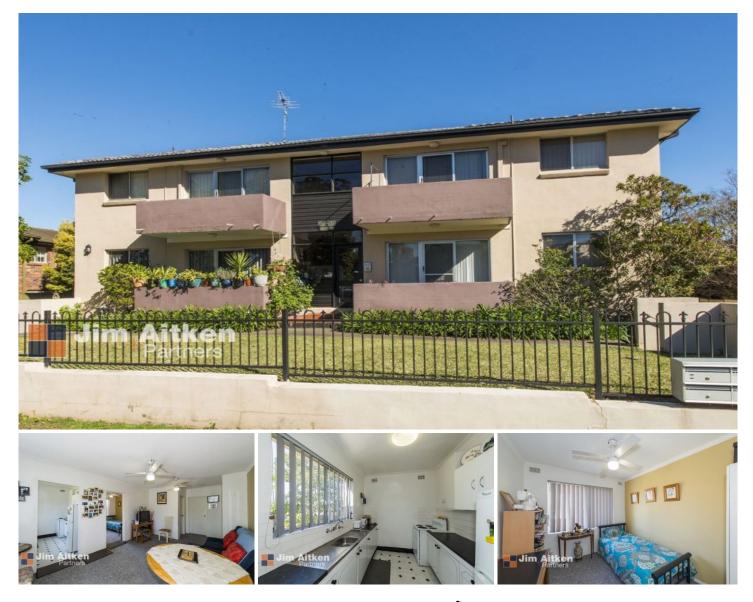

## 6/53-55 King Street Penrith NSW

This well-loved two bedroom unit in Penriths, Lemongrove Estate, will intrigue the astute investor or owner occupier alike. Ground floor living at it finest, facing east youll enjoy the warm sunshine in the mornings and cool breeze in the evenings. Nestled in a small complex with your own balcony, we are delighted to have the opportunity to offer this well maintained home.

- \* Two bedrooms
- \* Single lock up garage
- \* Well maintained throughout
- \* Ground floor living
- \* Small complex
- \* Close to Penrith Westfield
- \* Close to Penrith train station