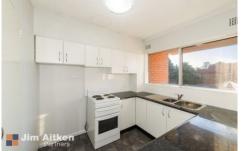

## 6/47 Rodley Avenue Penrith NSW

Calling all keen investors and owner occupiers looking to take hold of an ideally situated unit in the heart of Penriths CBD. Renovated throughout with light filled interiors, freshly painted walls, brand new blinds and parquetry timber flooring throughout. Nestled in a small secured complex of only twelve units in total, we are delighted to have the opportunity to offer this well maintained home.

- \* Ideal Penrith CBD location
- \* Short walk to Penrith Westfield
- \* Two bedrooms
- \* New blinds
- \* Renovated kitchen
- \* Freshly painted
- \* Parquetry timber floors

For full version visit the website