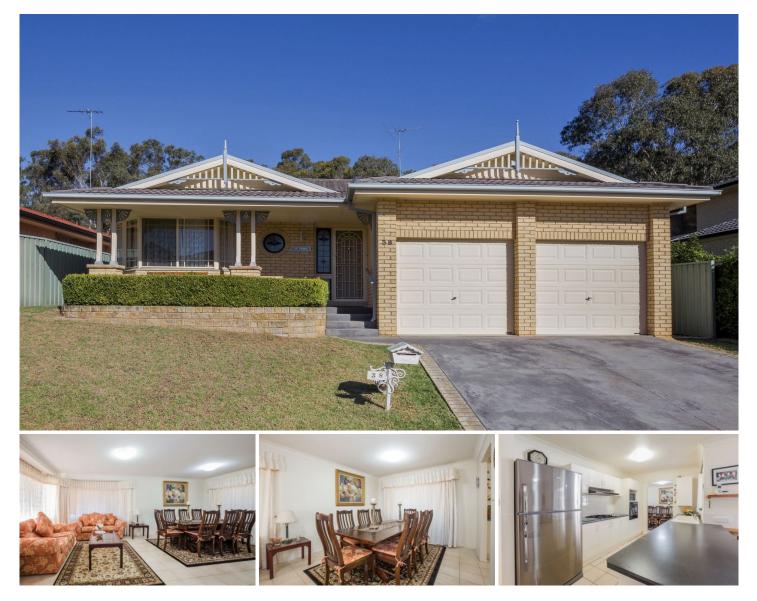

## 38 Shearwater Drive Glenmore Park NSW

We are proud to introduce this good size family home to the market. Having just the one owner since new, this very well loved home will tick quite a few of the wants/needs for the growing family. It consists of four good size bedrooms, ensuite to the master, open planned living areas and a good size backyard.

- \* Formal lounge and dining
- \* Family room
- \* Rumpus room
- \* Covered entertaining
- \* Built in wardrobes
- \* Backs nature reserve
- \* Great location