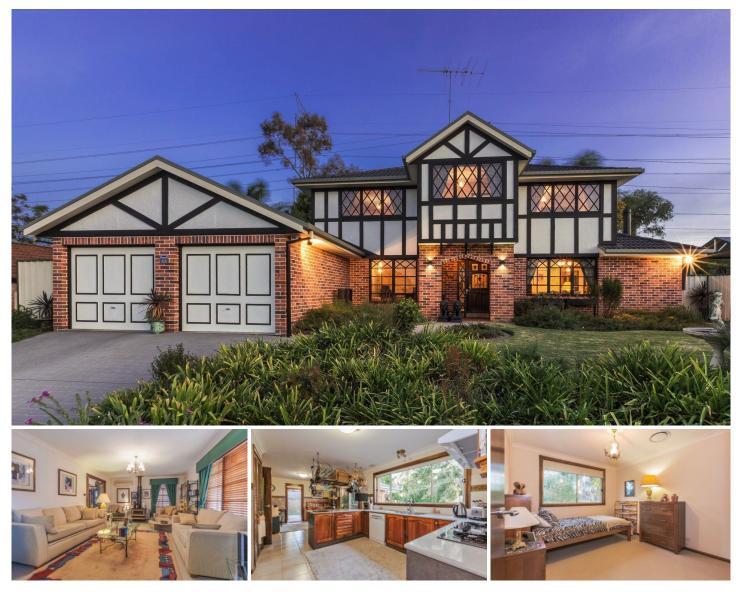

## 12 Prunus Close Glenmore Park NSW

Retaining a strong and unique English flavour, this bespoke residence seamlessly combines traditional Tudor building styles with modern day touches. The floor plan stretches across two levels; there are generous servings of formal and informal spaces, with five bedrooms and an outdoor area suitable for a variety of social gatherings. What a great opportunity to let the children and pets roam free on this great sized block.

- \* Awe-inspiring mountain vista
- \* Popular First Stage locale
- \* Meticulously maintained throughout
- \* Ducted reverse air conditioning & slow burning wood
- fireplace
- \* Manicured grounds