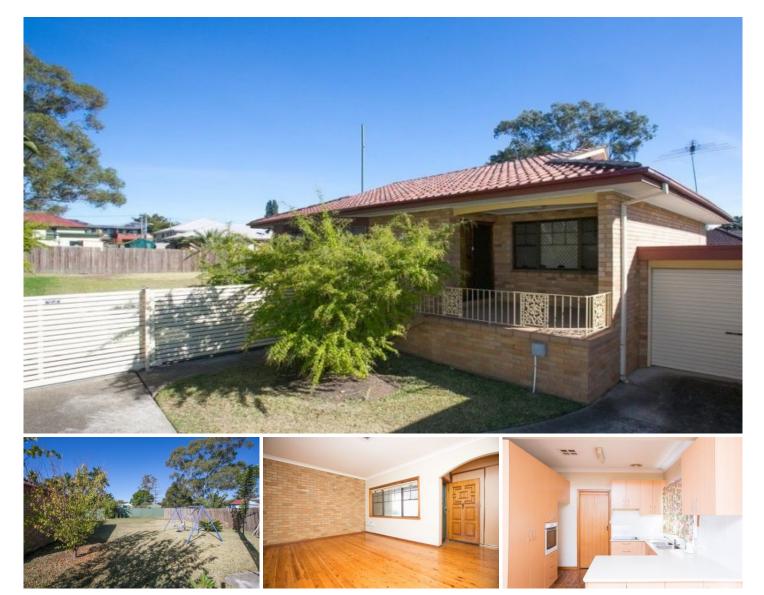

## 2/166 Derby Street Penrith NSW

Ideally located in the heart of Penriths CBD, this well presented three bedroom villa will intrigue the keen investor or first time home owner. Featuring spacious rooms all with built in robes, combined lounge/dining with high ceilings, timber flooring and ducted air conditioning to ensure comfort all year round.

- \* Only two villas in complex
- \* Single lock up garage
- \* Ducted air conditioning
- \* Separate laundry
- \* Enormous yard
- \* Fantastic CBD location
- \* Investment opportunity