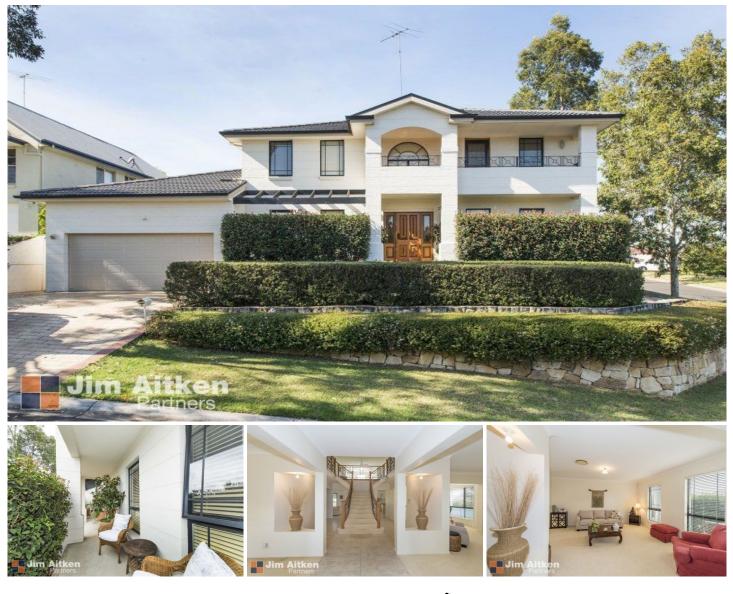

#### 6 Bangaroo Avenue Glenmore Park NSW

This 46sqm masterpiece family home will suit the most fussy of buyers. Immaculately presented by very fastidious owners and boasting a multiple choice of living, the moment you enter you will feel at home. Downstairs boasts formal lounge and dining with a large study/ media room, family room and modern bathroom. The big kitchen will delight with plenty of cupboards, island bench, dishwasher and gas cooking. The huge 9x6 metre games room is an added bonus and perfect for the growing family and guests, which leads out to the paved outdoor entertaining area. The elegant staircase leads you to the upstairs rumpus room a third bathroom and four great sized bedrooms. The huge master bedroom is enticing with a walk-in robe, ensuite with spa and a private balcony with great views across the mountains.