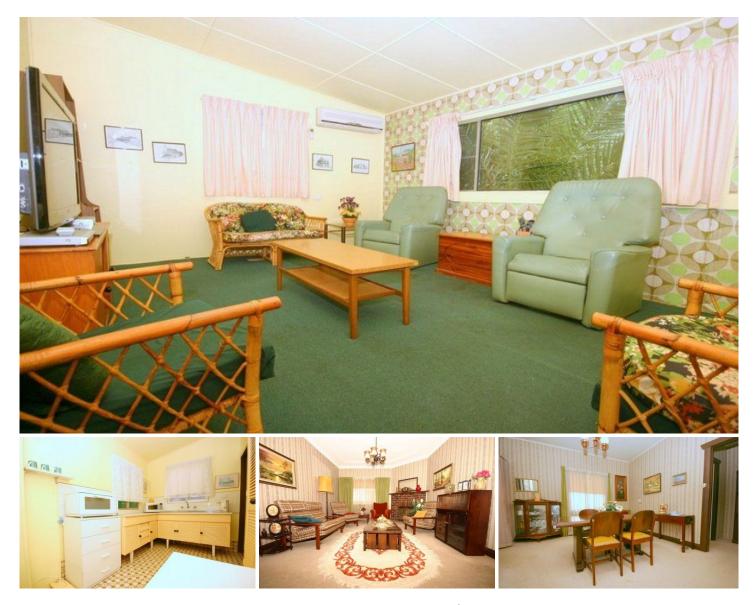

## **29 Warwick Street Penrith NSW**

You will be amazed with this two bedroom home located in the Penrith CBD. Located on Warwick Street this property has easy access to all of the surrounding amenities with a price that will amaze you. Perfect for the first home buyer, this property has two large bedrooms, formal dining and lounge rooms, a spacious rumpus, single lock up garage, split-system air conditioning and a surprisingly large backyard for this location. With this prime location and convenience this home is likely to be picked up quickly. Book now for a viewing, you wont be disappointed!