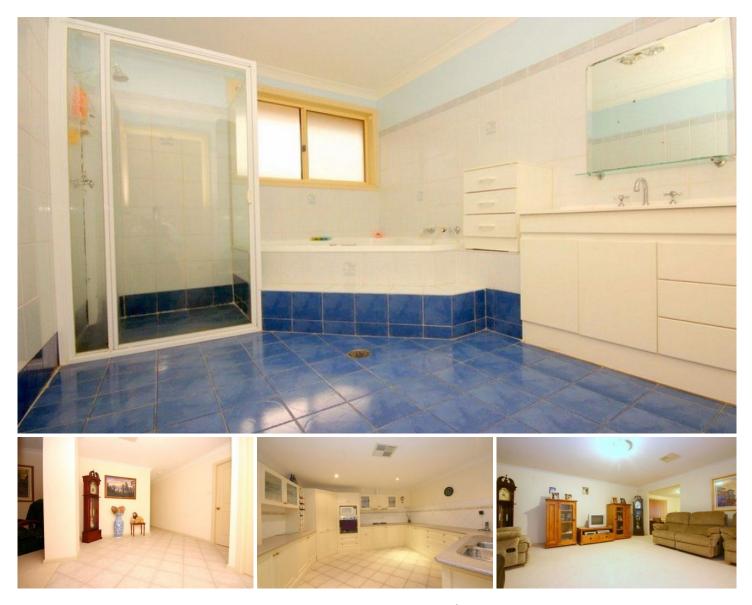

## 4 Condor Place Glenmore Park NSW

This expansive four bedroom home will be a treat for the whole family. An entertainers paradise, features included in this property are built in robes to all bedrooms, walk in robe and ensuite to the master bedroom, sprawling kitchen with gas appliances, huge outside entertaining area, ducted air-conditioning, ducted vacuum, lovely formal dining and formal lounge and an immense family room. Other features such as tiles throughout, close proximity to the park, quiet location and low maintenance round out this wonderful family home. Book an inspection quickly; this property wont be around for long!