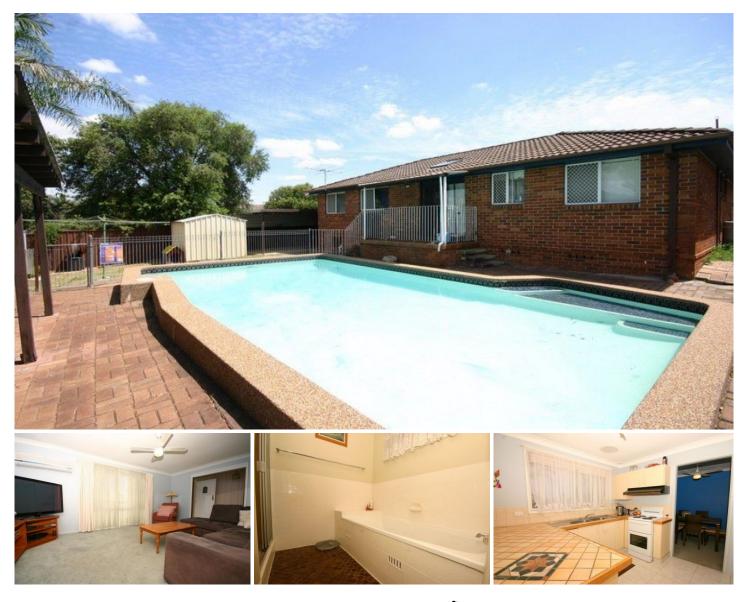

## 6 Hawdon Avenue Werrington County NSW

You will be amazed at the value this home represents! Situated in a quiet location in Werrington County this home includes such features as three bedrooms with built-in's to all, large formal lounge, both casual and formal dining and split system air-conditioning areas ensuring this home will impress. Outside you will find a large in-ground pool, entertaining area and a large single carport. This home is sure to tick all the boxes, book an inspection today so you dont miss this opportunity.