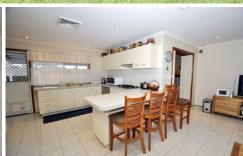

## 3 Acacia Avenue Glenmore Park NSW

With a block size of 830 metres (approximately) located in a prime Glenmore Park Stage 1 position you will find this fantastic home package built by Gavan and Shallala, offering a unique design with seamless flow from room to room. The four bedrooms allow for room to move with the main having walk through robe to the ensuite. An open formal lounge with bar area adjacent to the dining area leads to the large undercover entertaining. An open kitchen overlooks the big yard and works well with the large family area. The room for that boat or caravan has access through the large side access. Other features are solar power, ducted air-conditioning, undercover barbeque, spa, 2000ltr water tank and this list goes on in this immaculate home for which only an inspection will do. So call now.