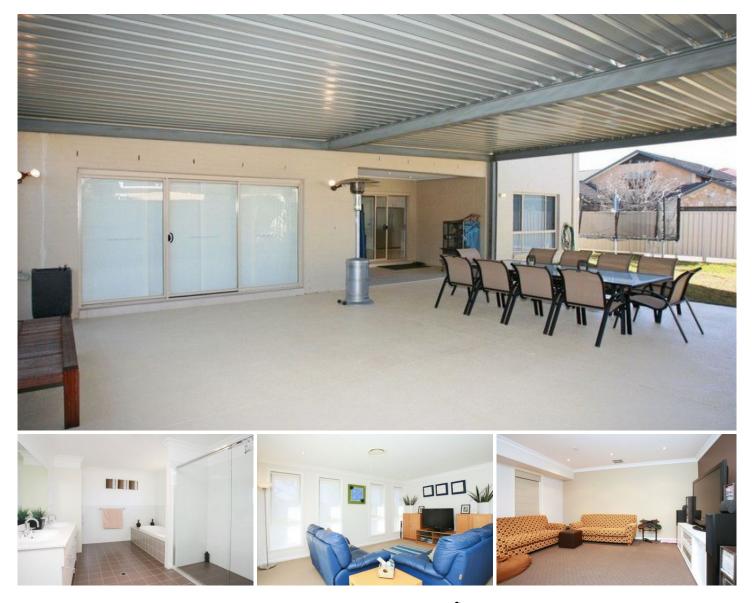

## 8 Lakewood Terrace Glenmore Park NSW

Located in one of Glenmore Parks very best locations is this magnificent 50sq (approx) contemporary family home. You will want for nothing here with the very best of inclusions throughout, a northerly aspect overlooking wetlands and a short walk to the new cafe. This light filled home enjoys four living areas, an enormous covered entertaining area, easily enough room for a pool, four large bedrooms PLUS a study, three bathrooms, a lovely balcony and internal access from the double garage. The real pleasure of this home lies in its finishing's with beautiful window furnishings, tiling, carpet and ducted air-conditioning and vacuum, high ceilings, Caesar stone bench tops in the kitchen and bathrooms and miele appliances in the exceptional kitchen. Only three years old and like nothing else on the market we suggest you book