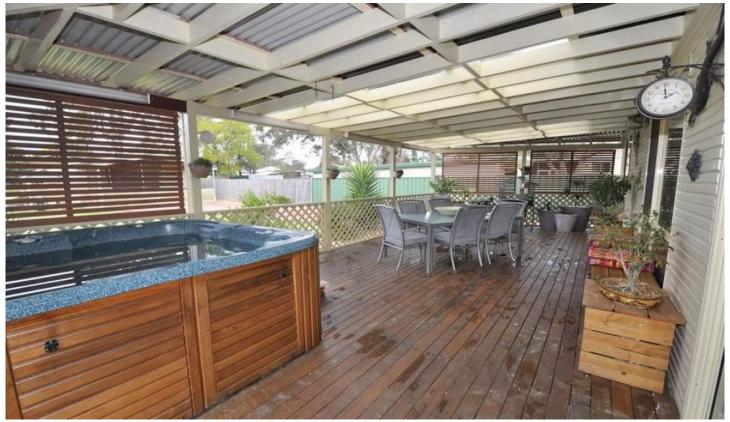

## 10 Pembroke Street Cambridge Park NSW

You should not miss the opportunity to inspect this quality family home. With four bedrooms two with walk in robes and the main with en suite. There is an open plan kitchen with quality appliances and size overlooking the large open living area. This is adjacent to the theatre room and large laundry and dining area. Enter out to enjoy the back veranda with spa overlooking the large yard, side access to the detached double garage presently fitted out with wet bar and toilet to enjoy the parties. The 920 metre plus (approx) block is a bonus for your weekend family footy match or just plain enjoy the serenity watching your collection of birds in the aviary. Other features include ducted air-conditioning, large laundry and plenty of storage. Make the most of this magnificent property and inspect now.