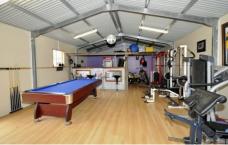

## 10 Pembroke Street Cambridge Park NSW

You should not miss the opportunity to inspect this quality family home. With four bedrooms two with walk in robes and the main with en suite. There is an open plan kitchen with quality appliances and size overlooking the large open living area. This is adjacent to the theatre room and large laundry and dining area. Enter out to enjoy the back veranda with spa overlooking the large yard, side access to the detached double garage presently fitted out with wet bar and toilet to enjoy the parties. The 920 metre plus (approx) block is a bonus for your weekend family footy match or just plain enjoy the serenity watching your collection of birds in the aviary. Other features include ducted air-conditioning, large laundry and plenty of storage. Make the most of this magnificent property and inspect now.