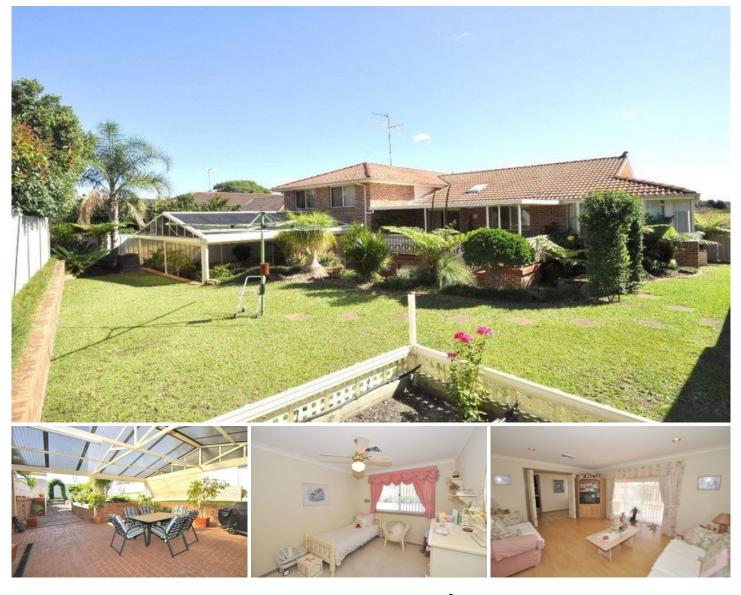

## 10 Camellia Avenue Glenmore Park NSW

This quality large tri-level Clarendon Warwick will suit your needs if you have been searching for that tri-level 'king' of designs over the past decade. Set on a large block with side access and all of the landscaping and improvements are of 'A+' quality. If you know the Warwick design this is the 'larger' model with study and larger rumpus with third bathroom downstairs. The four good sized bedrooms all with built ins and the main with large en suite. A formal lounge and good sized dining plus a family area adjacent to the kitchen allows for plenty of enjoyment with your family and friends. Access from the double garage internally and blend your parties to the large undercover entertaining which has shutters if the weather changes. With loads of under home storage and a large yard your life is about to change. Call now or miss out. For full version visit the website