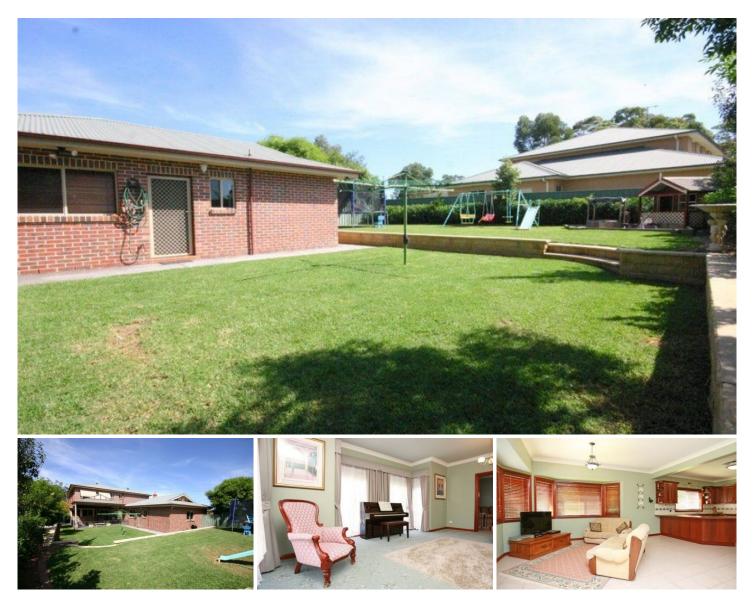

## 2 Honeyeater Crescent Blaxland NSW

Situated on over 1000m2 (approx) of fully landscaped level land in one of the lower mountains premier addresses is this First class family residence. Taking in magical views from its commanding position this home offers an exceptional family lifestyle. Features include four large bedrooms plus a study, multiple living areas, triple garaging plus side access, a wonderful child and pet friendly yard with great covered entertaining and absolute quality finishes throughout. All the comforts are there as well with ducted air-conditioning and vacuum, alarm, European appliances in the kitchen and easy access to local schools and facilities. If you've worked hard and it's time to spoil your family - this is your opportunity.

## 4 🛤 3 🚔 6 🚘

| Туре      | : House                               |
|-----------|---------------------------------------|
| Land Size | : 1064 sqm                            |
| View      | : https://www.aitkenre.com.au/8062990 |