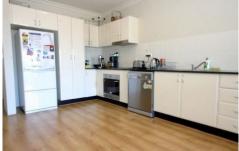

## 18/43-45 Preston Street Jamisontown NSW

This 170m2 (approx) penthouse unit is situated in a great complex in Jamisontown close to everything Penrith City has to offer and with captivating views of The Blue Mountains. Currently tenanted at \$350 per week and with quarterly strata fees of \$770 (approx) this unit offers a great return with exceptional long term prospects. Features include three large bedroom with built in robes, En-suite to main, double basement car space, lift access, huge balcony, secure video intercom access to the complex, granite bench tops, and air-conditioning. This is the largest unit in the complex and must be viewed to be appreciated.