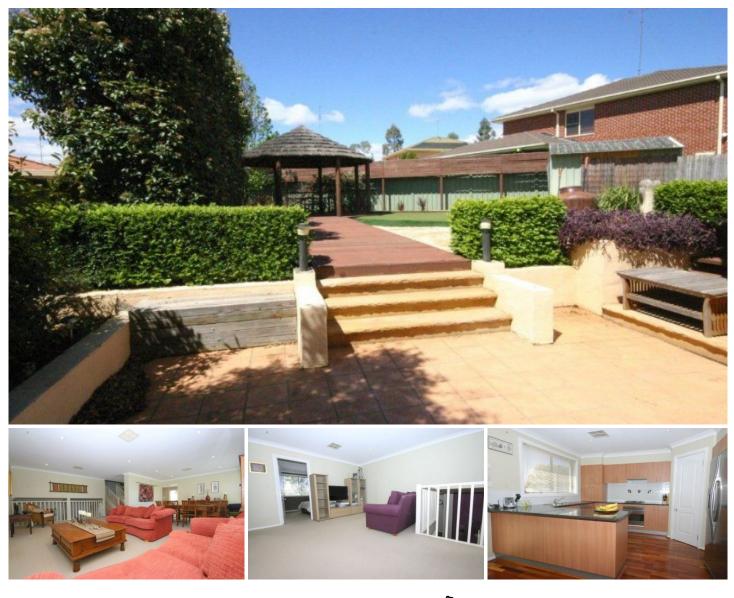

## 2 Troon Court Glenmore Park NSW

Positioned in a quiet cul-de-sac close to The Northern Road exit, this perfectly finished home awaits you. Features include; four double bedrooms, large study, formal lounge and dining, beautiful kitchen, large rumpus room plus an extra living area upstairs. The ducted air-conditioning and vacuum will always be a huge convenience. Having the other benefits of large side access for that truck, caravan or boat, great size yard (with its own putting green), and the quality location, this home will tick all the boxes.