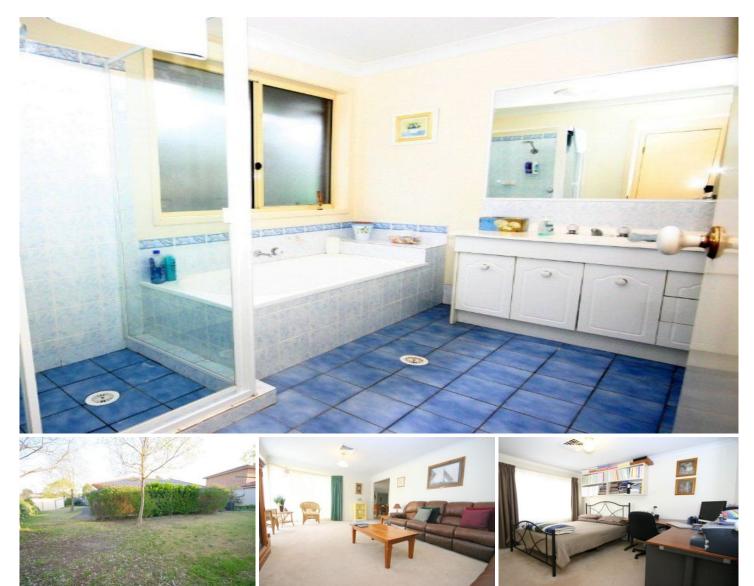

## **5 Dungara Crescent Glenmore Park NSW**

Situated in a wonderful location surrounded by quality, well-kept homes is this large single level family home. With a 782sqm block (approximately) this home enjoys a completely separate driveway with side access as well as a double garage under the main roof and still plenty of room in the large private backyard. The house features four good-sized bedrooms all with built-in's and the main with walk-in robe and en-suite. The two separate living areas are also of a great size especially the very large rumpus room, there is ducted air, both, casual and formal dining areas, a large covered entertaining area, dishwasher and gas appliances. If you need more size both inside and out without breaking the bank this home is a must see.