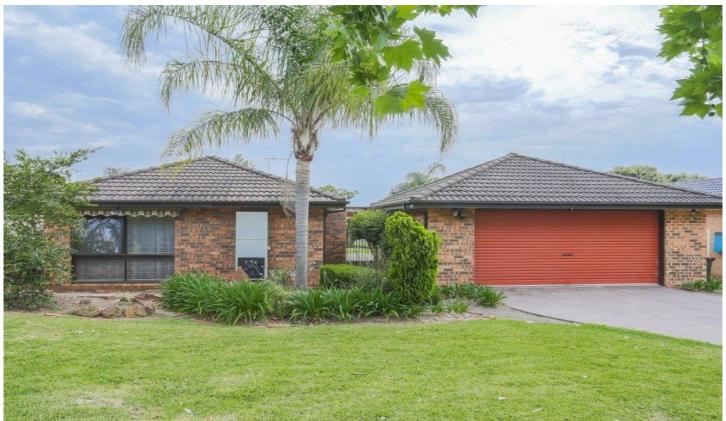

## **6 Peppermint Crescent Kingswood NSW**

Whether you are an astute investor looking for a fabulous nest egg for the future, or someone looking for a great property to get into the market, this home is going to be on your short list. From the fabulous size backyard, and the oversized entertaining area to cater for all your friends and family, this home also features

- \* Three large bedrooms
- \* Renovated bathroom
- \* Lounge room
- \* Family room
- \* Split system air conditioning
- \* Meals area
- \* Double detached garage

## 3 📭 1 🟪 4 🗬

Type : House Land Size : 610.5 sqm

View: https://www.aitkenre.com.au/8062937

For full version visit the website