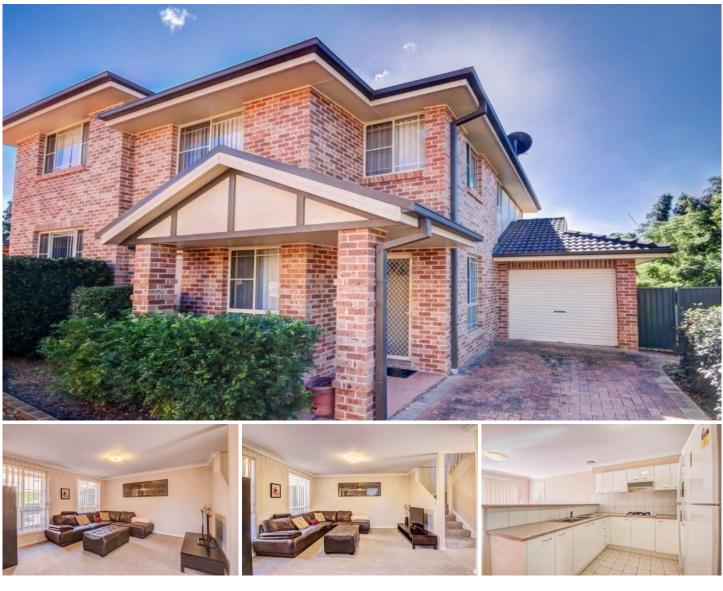

## 39/39 Regentville Road Glenmore Park NSW

Whether you are a first home buyer, an investor or even someone looking to downsize, then this townhouse is definitely worth a look. Positioned very close to the Mulgoa Road exit, this well looked after property features some definite plusses. Some of these include

- \* Three large bedrooms
- \* En suite to the master
- \* Great size lounge room
- \* Third toilet
- \* A lovely kitchen
- \* Internal garage access
- \* Swimming pool in complex

Along with this are the built in wardrobes and the comfort of