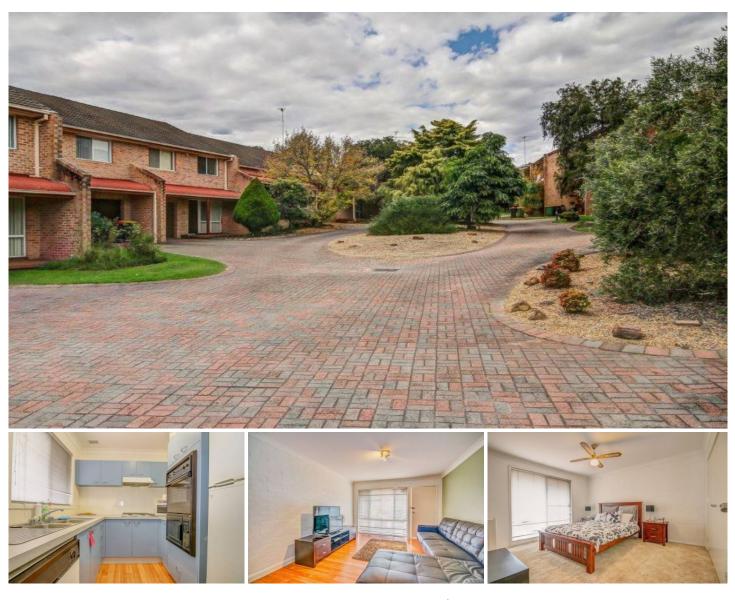

## 12/58-60 Castlereagh Street Penrith NSW

Whether you are looking to get into the market or are wanting a great investment opportunity, this very next, tidy and immaculately presented townhouse awaits. From the good size lounge room, and the well maintained complex, this property also has:

- \* Three large bedrooms
- \* Built in wardrobes
- \* Internal garage access
- \* Floating timber floors
- \* Separate dining area
- \* Extra toilet
- \* Good size courtyard

With this brilliant townhouse being located right in the heart