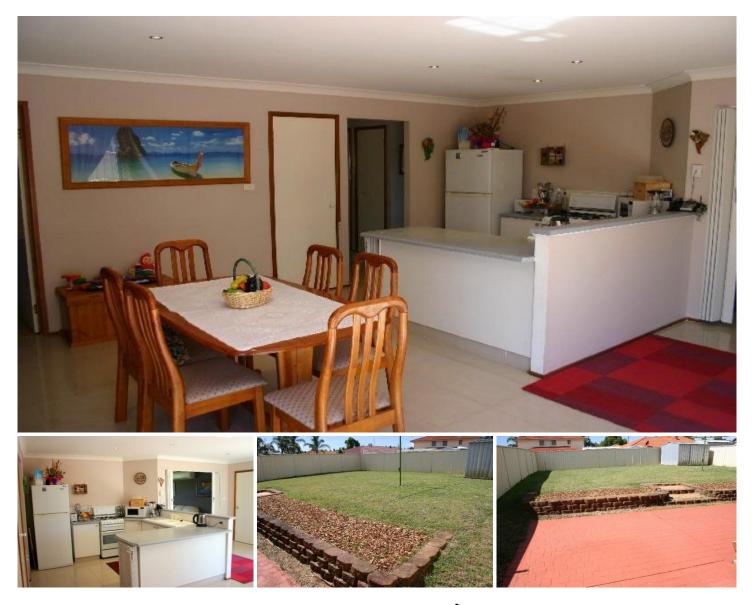

## **15 Kiber Drive Glenmore Park NSW**

Finally, a home that just represents value. As soon as you walk in you'll love the porcelain tiling, good size lounge room, meals and family area, three great size bedrooms, three way bathroom with ensuite access and the comfort of split system air conditioning. The kitchen is open planned and large and then outside the backyard is fantastic for the kids or BBQ. All this is parcelled on a very popular street close to all amenities.