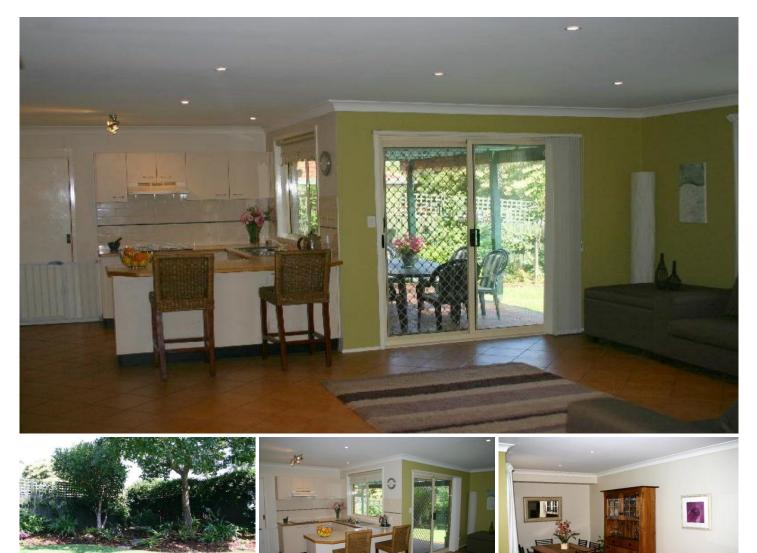

## **5 Jirang Place Glenmore Park NSW**

Whether you are just starting out or downsizing this very well maintained three bedroom home will surprise. With exceptional size living area you will have the choice of pondering your living style. There is split air in the main bedroom, also in the main living and this home has two toilets. From the undercover entertaining area you will sit back and enjoy the landscaped yard with room for the kids if needed. Located in a quiet cul-de-sac close to all amenities. A call for inspection is a must.