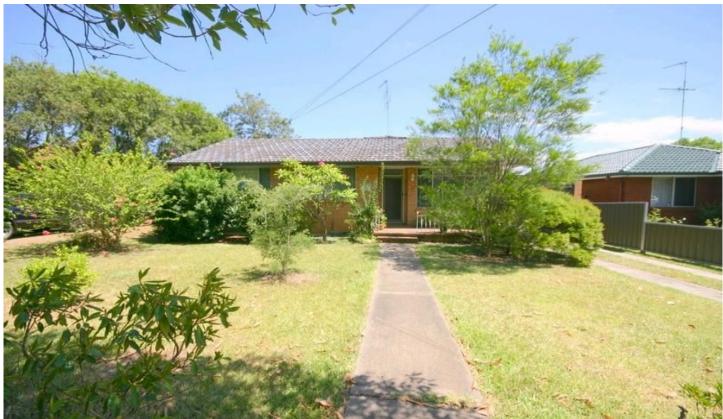

## 30 Lethbridge Street Penrith NSW

Perfectly situated in Lethbridge Street Penrith within a casual stroll to High Street, Penrith (selective) High School and the Nepean Hospital this is one of the CBDs most sought after and most convenient of locations. On a 601m2 block (approximately) and Zoned 2D there may be some future development opportunities, however as it stands currently it offers a wonderful package for any investor or family. Features include four large bedrooms, high ceilings, two bathrooms, plus a separate toilet off the main bedroom, there is an oversized kitchen and three separate living areas. Other bonuses include a large backyard, alarm, gas heating and hot water and split system air-conditioning. If location is important to you and you need a good sized home ready to move into that this home should be at the top of your list!