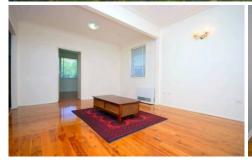

## 30 Lethbridge Street Penrith NSW

Perfectly situated in Lethbridge Street Penrith within a casual stroll to High Street, Penrith (selective) High School and the Nepean Hospital this is one of the CBDs most sought after and most convenient of locations. On a 601m2 block (approximately) and Zoned 2D there may be some future development opportunities, however as it stands currently it offers a wonderful package for any investor or family. Features include four large bedrooms, high ceilings, two bathrooms, plus a separate toilet off the main bedroom, there is an oversized kitchen and three separate living areas. Other bonuses include a large backyard, alarm, gas heating and hot water and split system air-conditioning. If location is important to you and you need a good sized home ready to move into that this home should be at the top of your list!