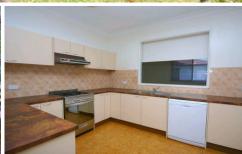

## 30 Lethbridge Street Penrith NSW

Perfectly situated in Lethbridge Street Penrith within a casual stroll to High Street, Penrith (selective) High School and the Nepean Hospital this is one of the CBDs most sought after and most convenient of locations. On a 601m2 block (approximately) and Zoned 2D there may be some future development opportunities, however as it stands currently it offers a wonderful package for any investor or family. Features include four large bedrooms, high ceilings, two bathrooms, plus a separate toilet off the main bedroom, there is an oversized kitchen and three separate living areas. Other bonuses include a large backyard, alarm, gas heating and hot water and split system air-conditioning. If location is important to you and you need a good sized home ready to move into that this home should be at the top of your list!