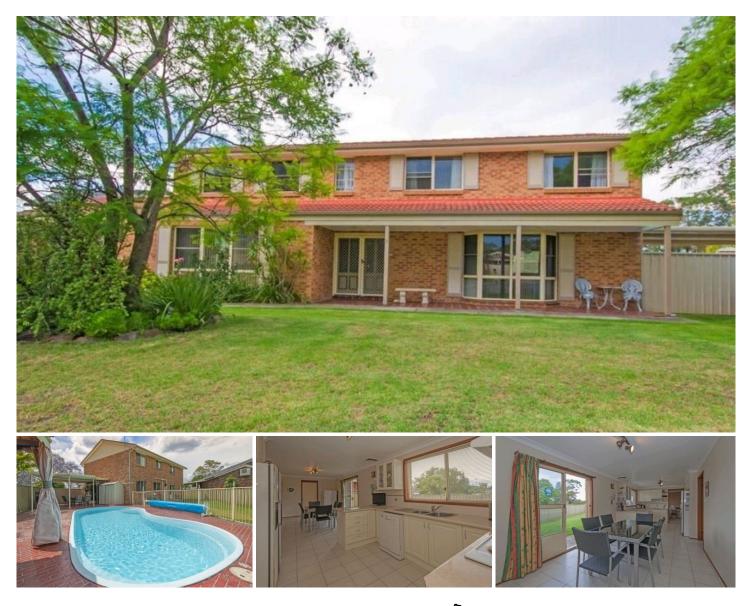

## **5 Leslie Court Werrington County NSW**

Peacefully positioned on a generous parcel of approximately 689sqm in a quiet cul-de-sac, this free flowing haven presents two levels of versatile living and an abundance of bright, airy and spacious formal living and dining rooms, ample casual dining and living areas and expansive rumpus, well-proportioned kitchen equipped with quality appliances, master bedroom with walk-in and modern ensuite, beautifully updated main bathroom, ducted air conditioning, low maintenance gardens, single garage and a separate space for bikes, boat or trailer. All ideally located close to schools, village shops and easy access to transport. For an ideal family home wait no longer.

## 4 🛤 3 🚔 2 🚘

| Туре      | : House                               |
|-----------|---------------------------------------|
| Land Size | : 689 sqm                             |
| View      | : https://www.aitkenre.com.au/8062854 |