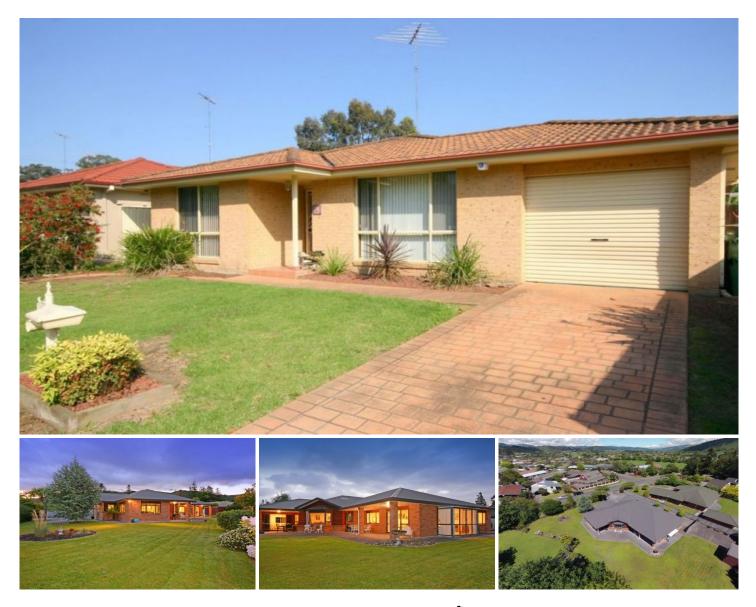

## 7 Buna Close Glenmore Park NSW

Within walking distance to the new caf this home is ideally located with easy access to Glenmore Parkway. With three bedrooms and en-suite access from the main bedroom to the two way bathroom this home is well suited to a young family. Features a modern kitchen which opens to a spacious family area, lounge room and living areas which are beautifully tiled and carpeted bedrooms. Also contains a single drive-through garage, split system air-conditioning, covered entertaining area and an enormous backyard this home will appeal to young families or anyone looking for great value!

## 3 🛤 1 🟪 2 🚘

| Туре      | : House                               |
|-----------|---------------------------------------|
| Land Size | : 495 sqm                             |
| View      | : https://www.aitkenre.com.au/8062846 |