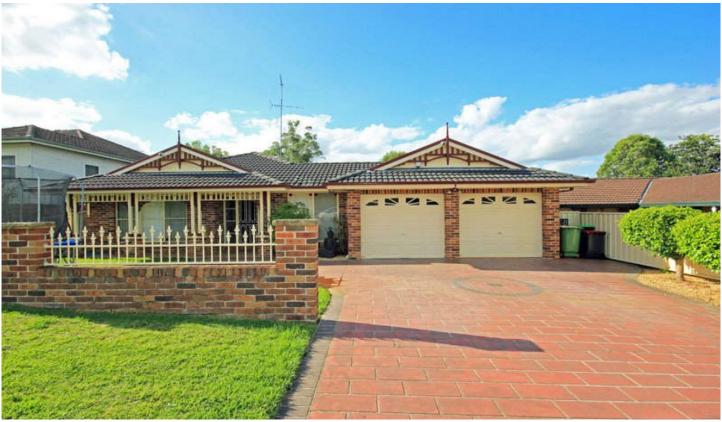

## 11 Peter Pan Avenue Wallacia NSW

Situated in a tranquil street in Wallacia, this quality family home will steal your heart and set you up for a summer of entertaining. The entire home has an indoor/outdoor flow with glass sliding doors from most rooms bringing the outside in. Perfect for those that love to entertain, you can cook up a storm in the kitchen, or barbeque in the spacious entertaining area off the kitchen, or even kick back in the Balinese Resort style gazebo overlooking the in ground sparkling pool. Inside there are four bedrooms to suit the growing family, with en suite and walk-in robe to the master bedroom. The open plan design incorporates formal lounge and formal dining areas, leading into the Heart of the Home, the kitchen. Then, an informal dining area flows off the kitchen and leads you into the solarium shaped family room. Added luxuries include the home office/study, ducted