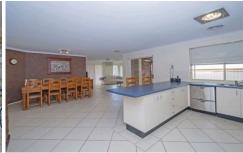

## 11 Peter Pan Avenue Wallacia NSW

Situated in a tranquil street in Wallacia, this quality family home will steal your heart and set you up for a summer of entertaining. The entire home has an indoor/outdoor flow with glass sliding doors from most rooms bringing the outside in. Perfect for those that love to entertain, you can cook up a storm in the kitchen, or barbeque in the spacious entertaining area off the kitchen, or even kick back in the Balinese Resort style gazebo overlooking the in ground sparkling pool. Inside there are four bedrooms to suit the growing family, with en suite and walk-in robe to the master bedroom. The open plan design incorporates formal lounge and formal dining areas, leading into the Heart of the Home, the kitchen. Then, an informal dining area flows off the kitchen and leads you into the solarium shaped family room. Added luxuries include the home office/study, ducted