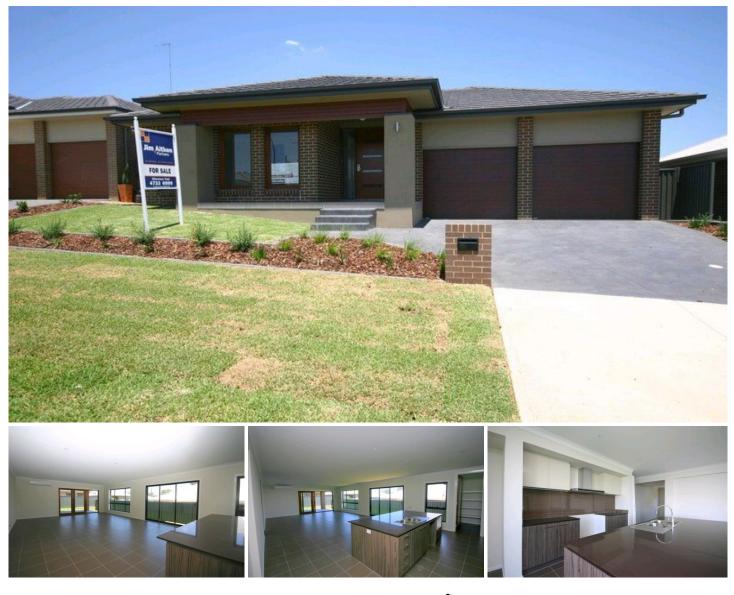

## 6 Blue View Terrace Glenmore Park NSW

Featuring four large bedrooms, a media room, a large open plan living area that flows out to the resort style undercover alfresco, spacious ensuite off the master bedroom and double garaging with automatic door and internal access. All this plus bonus such as high ceilings, air-conditioning, 900mm stainless steel oven, Caesar Stone bench tops, timber stacker sliding doors, alarm and front and rear landscaping complete this magnificent new home. To see why these homes are selling like hot cakes, book your inspection today!

## 4 🛤 2 🚰 4 🚘

| Туре      | : House                               |
|-----------|---------------------------------------|
| Price     | : \$ 552,000                          |
| Land Size | : 480 sqm                             |
| View      | : https://www.aitkenre.com.au/8062842 |