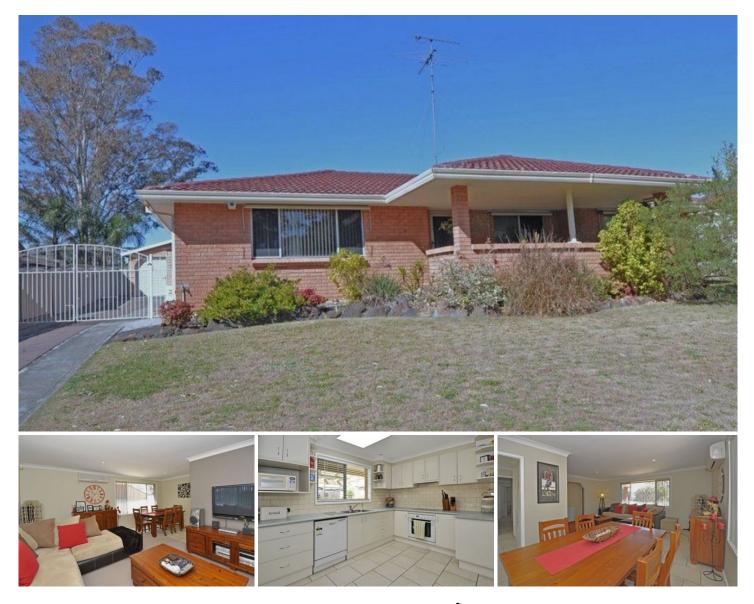

## 5 Cleeve Place Cambridge Gardens NSW

Whether a genuine investor or first home buyer or simply looking for a quality home on a good block this three bedroom home will suit. Set on over 670sqm (approximately) of land with side access to the detached double garage you will love the open expanse to the yard. With three good sized bedrooms all with built in plus a good open lounge/dining area with room to move and a large kitchen overlooking the yard. There is a good sized internal laundry and the bathroom is modern, plus split system air-conditioning and a front verandah and undercover entertaining to top off the features. Call now for an inspection.

## 3 🎮 1 🚰 4 🚘

| Туре      | : House                               |
|-----------|---------------------------------------|
| Land Size | : 679 sqm                             |
| View      | : https://www.aitkenre.com.au/8062841 |