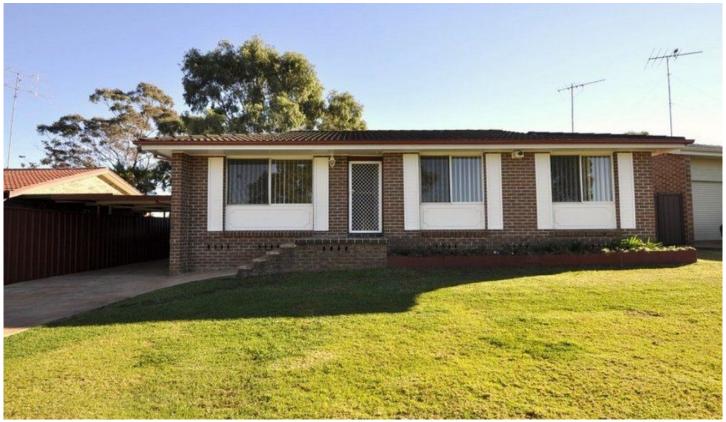

## 53 Wardell Drive South Penrith NSW

Presenting an exceptional opportunity for the first home buyer or investor, this character filled home has been lovingly updated. On a 626sqm block peacefully nestled in a whisper quiet location, only moments to all modern conveniences and transport. Beautifully polished timber flooring throughout completes the three bedroom package offering separate living area, built-in robe to master bedroom and undercover outdoor entertaining area. The recently renovated kitchen has been appointed with quality appliances and the new bathroom has been tastefully renovated. Drive through single carport provides the opportunity for side access to the massive backyard. It has been freshly painted throughout and is ready for you to add your own touch.