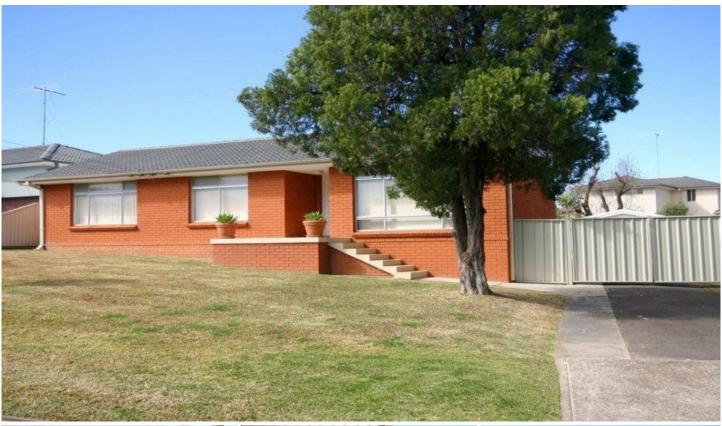

## 24 Sunshine Avenue Penrith NSW

Opportunity abounds with this beautifully presented and featured property. Enjoying four bedrooms, all with built-in's, three new bathrooms, new kitchen with stainless steel appliances including dishwasher and gas cook top, there is new ducted air conditioning, polished floor boards, covered entertaining area, down lights throughout, a large detached single garage and so much more. The real opportunity with this property lies in its location and zoning. With less than a five minute walk to Penrith train station, a one minute drive to the CBD and only a couple of minutes away from the new major development on the north side of Penrith railway station, this property is perfectly positioned. For the astute purchaser the 2B zoning and the wide frontage could open up a whole range of possibilities (STCA) and the 651m2 block (approx) will be welcomed by