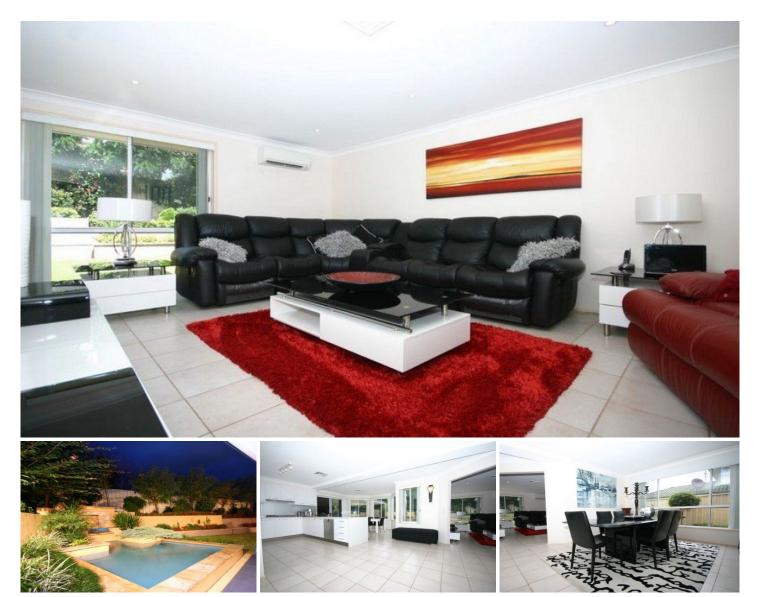

## 38 Allison Drive Glenmore Park NSW

Situated in one of Glenmore Parks finest locations is this magnificent family home. Features include, four large bedrooms with built-in's (walk-in robes to three), study, double garage with auto doors, three bathrooms and multiple formal and casual living areas. The amazing designer kitchen opens out to an expansive dining and entertaining area that enjoys a beautiful aspect out to the private and magnificently landscaped rear yard. With extras such as a large covered entertaining area, alarm, ducted air-conditioning and ducted vacuum and absolutely immaculate presentation, this home will impress the fussiest of buyers looking for their dream home to raise their family.