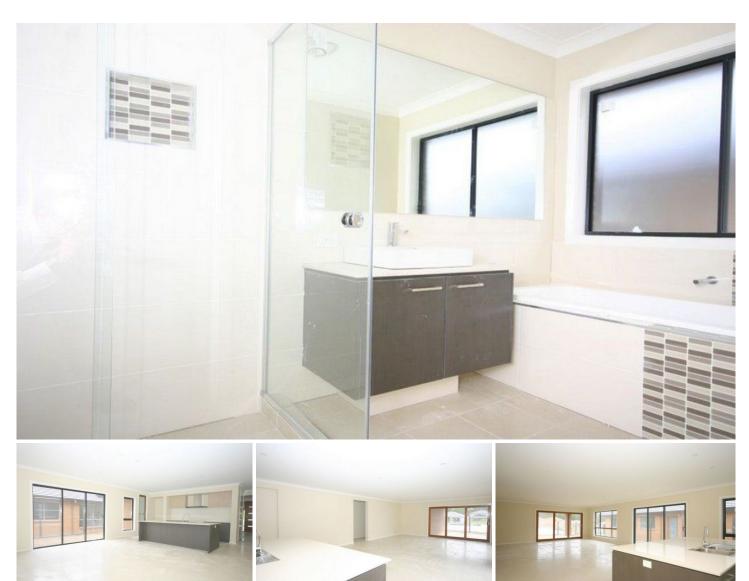

## Lot 204, 7 Crossley Avenue Glenmore Park NSW

Imagine your new home actually being a brand new home and not having to worry about building! This stunning Edgewater Sienna offers over 29 squares of floor space with a 512m2 block (approximately). Featuring four large bedrooms, a media room, a large open plan living area that flows out to the resort style undercover alfresco, spacious ensuite off the master bedroom and double garaging with automatic door and internal access. All this plus bonus such as high ceilings, air-conditioning, 900mm stainless steel oven, Caesar Stone bench tops, timber stacker sliding doors, alarm and front and rear landscaping complete this magnificent new home!