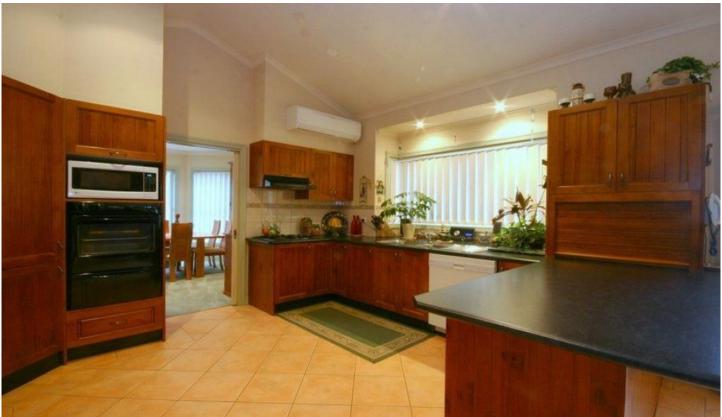

## 1 Condor Place Glenmore Park NSW

Why miss out on this large five bedroom plus study design. The special character of the home strikes you immediately on entering the sunken lounge with high cathedral ceilings has you in awe of what will be next in this architecturally designed home. Downstairs offers a large open kitchen, family and rumpus area plus formal dining overlooking the inground pool area. Plus having large study, fifth bedroom, large laundry with toilet, and internal access to the triple garage. Upstairs enjoy the mountain views from the main bedroom and ensuite with corner spa. All five bedrooms have built in's and other features include ducted air-conditioning upstairs, ducted vacuum, laundry chute, foxtel to bedrooms. You will enjoy swimming all year with solar heating to the pool. Call now and enjoy the experience.