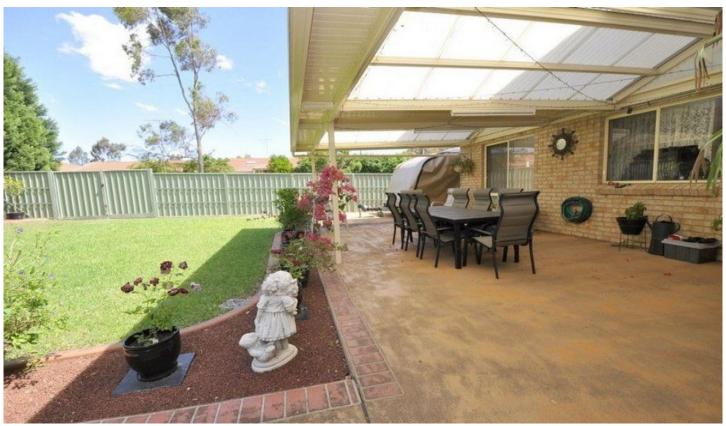

## 35 Sunningdale Drive Glenmore Park NSW

Should you be needing yard and room to store your boat, trailer or caravan or maybe work vehicle then book an appointment to inspect this quality four bedroom home. The kitchen has been renovated with granite bench tops and there is room to enjoy life with formal lounge and dining room plus family area and rumpus room. The undercover entertaining overlooks the good private yard with a large storage shed. Your summer comfort is ensured with ducted air-conditioning upstairs and split system air-conditioning in the lounge and rumpus rooms. Do not miss this opportunity of a quality home overlooking a park and easy access to the Northern Road Glenmore Park. Call now for an inspection.