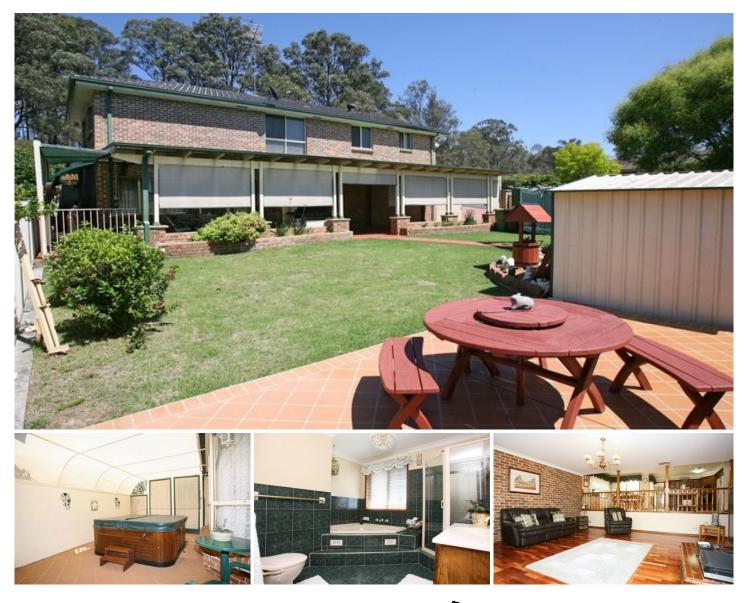

## 3 Regentville Road Glenmore Park NSW

What a wonderful location this quality Kauley built home will offer its new owners. Situated on an approx. 821m2 block with very easy access to the Mulgoa Road exit this tri-level design enjoys a three to four bedroom layout plus a study, multiple living areas, a large and level backyard with covered entertaining, and with the double garage and side access there is enough secured and covered car accommodation for at least five cars. With the comfort of ducted air conditioning a beautiful northerly aspect and immaculate presentation this home is an absolute pleasure to inspect. If location, quality and presentation are important to you than we suggest you book your inspection on this property today! Agent declares an interest.