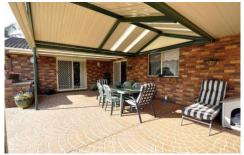

## 22 Wollabi Crescent Glenmore Park NSW

Make the most of an opportunity and inspect this large home set on a 735 sqm (Approx) block. Not only will you have a large four bedroom home with all bedrooms having built in's and main having ensuite and walk in robe but with the three living areas everybody will have room to enjoy. The large rumpus with cathedral timber ceilings opens out to the undercover entertaining and barbeque area which flows to the inground salt water pool and yard. And if you have need for extra car or boat storage - no problems with double garage and undercover side access. Other features include ducted air-conditioning and a prime location close to all amenities. Call now to maximise your opportunity.