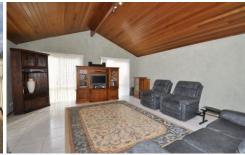

## 22 Wollabi Crescent Glenmore Park NSW

Make the most of an opportunity and inspect this large home set on a 735 sqm (Approx) block. Not only will you have a large four bedroom home with all bedrooms having built in's and main having ensuite and walk in robe but with the three living areas everybody will have room to enjoy. The large rumpus with cathedral timber ceilings opens out to the undercover entertaining and barbeque area which flows to the inground salt water pool and yard. And if you have need for extra car or boat storage - no problems with double garage and undercover side access. Other features include ducted air-conditioning and a prime location close to all amenities. Call now to maximise your opportunity.