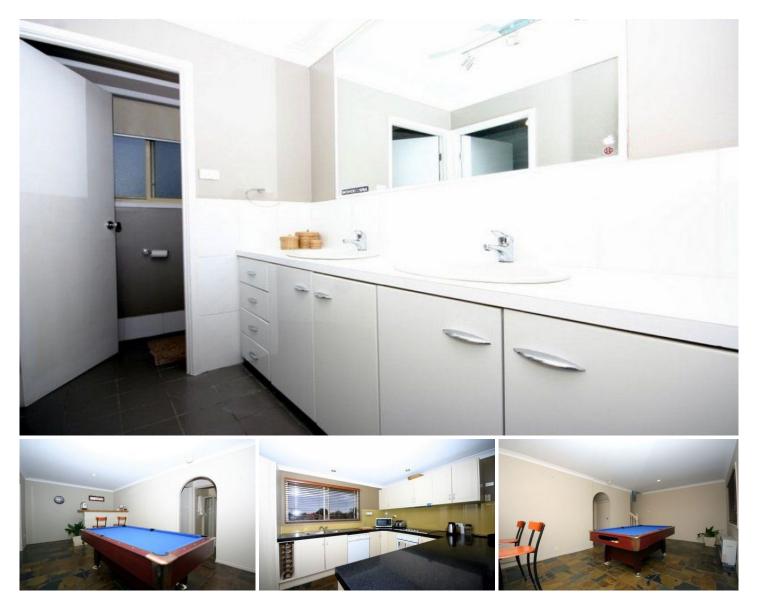

## 24 Honeysuckle Avenue Glenmore Park NSW

Be surprised with the lifestyle potential of this good sized split level three bedroom home with two bathrooms. Located in a honey of a spot in Glenmore Park on a 550 plus sqm block (approx) with side access and views to the Blue Mountains. The two bedrooms on the upper level has a two way bathroom, built ins and two good sized living areas plus kitchen with granite bench tops. On the lower level there is another bedroom with built ins and a living or rumpus area adjacent to the large laundry and second bathroom. The garage is large and has workshop space and loads of storage. You will be surprised with the potential of this home which could be adapted to work from home or a granny flat. Enjoy the serenity and arrange an inspection now.