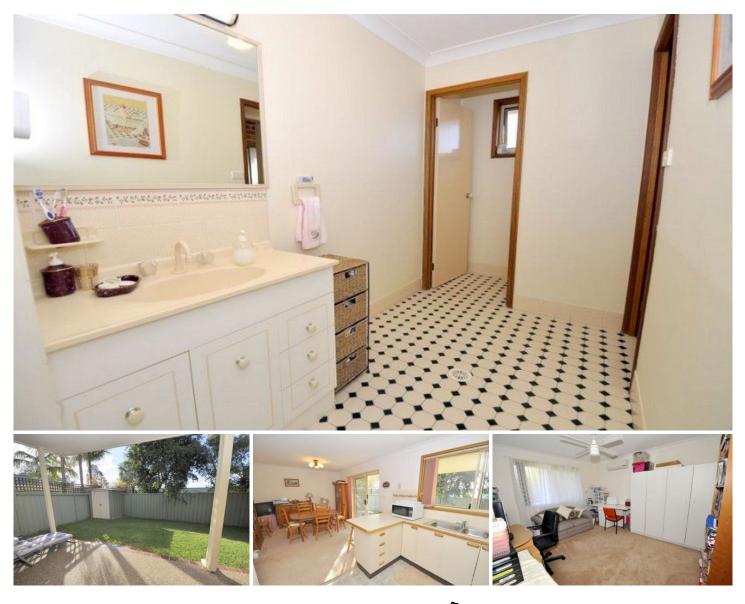

## 3/6 Tench Place Glenmore Park NSW

Are you looking for a private townhouse in a small complex? Then call now to inspect this ideally located three bedroom townhouse. Set at the rear of only three in the complex in a quiet cul de sac stage one Glenmore Park with a park opposite. The size will surprise with the main and second bedrooms being very large, and having built in's, split air-conditioning and ceiling fans. The third bedroom is also a good size. Offering generous living areas with split air-conditioning in the lounge and having a north facing family/dining area and kitchen. There is a toilet off the laundry downstairs and the upstairs three way bathroom is oversize. Other features include good private yard, sunny verandah and internal access from the single garage.